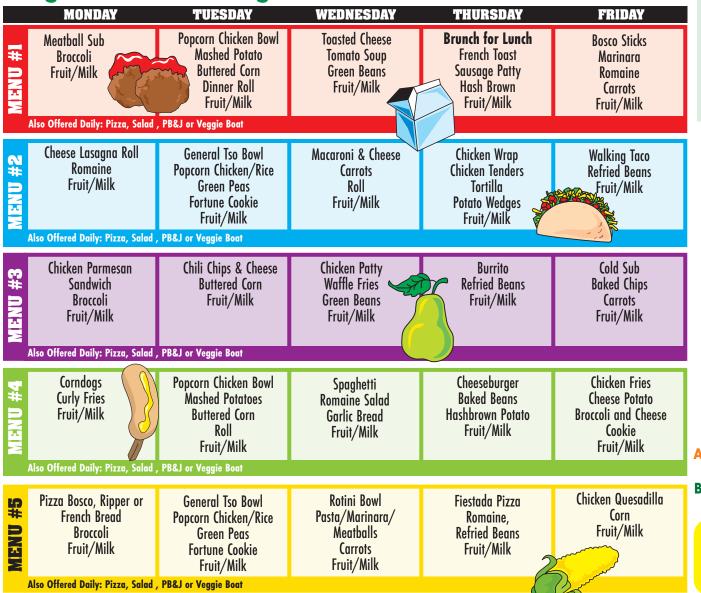

## Margaretta Middle & High Schools 2024-2025 MENU · www.margaretta.k12.oh.us

Margaretta Middle & High Schools Lunch \$3.10/Reduced \$.40

We are a Team Nutrition School. Honorable Mention Stellar Award School.

- Parents are encouraged to fund students' lunch accounts using **Payschools** website available at payschoolscentral.com.
- Free and Reduced-price applications are only available online at payschoolscentral.com.
- A choice of low fat white and non-fat flavored milk is offered with each school meal.
- Pizza, Salad and PB&J will be offered daily.
- Veggie Boat offered daily (carrots, celery, broccoli)
- Menu is subject to change without notice due to availability of commodity and seasonal foods.

|   | BREAKFAST Assorted Cereal, Fruit & Milk Offered Daily |            |               |          |         |  |  |  |  |  |  |
|---|-------------------------------------------------------|------------|---------------|----------|---------|--|--|--|--|--|--|
|   | MON TUES                                              |            | WED           | THURS    | FRI     |  |  |  |  |  |  |
| 1 | Banana Bread                                          | Cereal Bar | Cinnamon Roll | Pancakes | Muffins |  |  |  |  |  |  |
| 3 | Donuts Breakfast<br>Burrito                           |            | Cinnamon Roll | Waffles  | Muffins |  |  |  |  |  |  |

Each week is represented by a color and represents a 5-week cycle menu. Follow the menu with its calendar day. Breakfast is represented by a letter at the beginning of the week and is on a 2-week cycle.